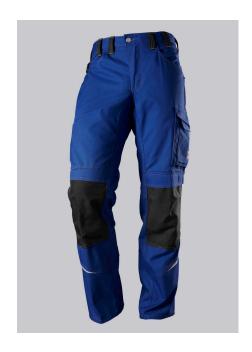

## **SPECIAL FEATURES**

- Reflective elements for improved visibility
- Knee pad pockets made of Cordura®
- Double waist button and elasticated back for optimum fit
- Regular fit

### **FUTHER DETAILS**

Double waist button and elasticated back waist for optimum fit, ergonomic cut,
 D-ring, 2 side pockets, 2 back pockets with flap and press-stud fastening,
 hammer loop, 1 large thigh pocket with smartphone patch pocket, double ruler
 pocket sewn down on one side, reflective strips on the leg, pre-shaped leg with
 movement insert on knee, Cordura® pockets for inserting knee pads 1839
 (please order separately)

royal blue