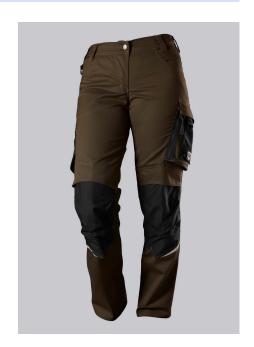

# BP® WOMEN'S LIGHTWEIGHT WORK TROUSERS WITH KNEE PAD POCKETS

Art.-Nr.: 1999-570-4832

https://www.bp-online.com/en-uk/bp-women-s-lightweight-work-trousers-with-knee-pad-pockets/1999-570-4832000105

#### **SPECIAL FEATURES**

- with knee pad pockets
- reflective elements on the leg
- women's fit
- slim fit

# **FUTHER DETAILS**

Slim silhouette, ergonomic cut, women's fit, elasticated sides for optimum fit,
D-ring to attach accessories, 2 side pockets with stretch insert for easier access,
2 back pockets, 1 large thigh pocket with integrated zip pocket and smartphone
patch pocket, double ruler pocket sewn down on one side, reflective elements
on the legs, Cordura® knee pad pockets (please order BP® Knee pads 1839-000-53 separately)