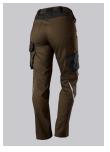

# BP® WOMEN'S LIGHTWEIGHT WORK TROUSERS WITH KNEE PAD POCKETS

Art.-Nr.: 1999-570-4832

https://www.bp-online.com/en-uk/bp-women-s-lightweight-work-trousers-with-knee-pad-pockets/1999-570-4832000105

#### **SPECIAL FEATURES**

- with knee pad pockets
- reflective elements on the leg
- women's fit
- slim fit

# **FUTHER DETAILS**

Slim silhouette, ergonomic cut, women's fit, elasticated sides for optimum fit,
D-ring to attach accessories, 2 side pockets with stretch insert for easier access,
2 back pockets, 1 large thigh pocket with integrated zip pocket and smartphone
patch pocket, double ruler pocket sewn down on one side, reflective elements
on the legs, Cordura® knee pad pockets (please order BP® Knee pads 1839-000-53 separately)