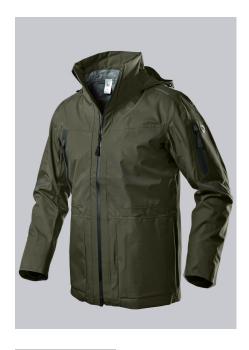

# **BP® LIGHTWEIGHT WEATHERPROOF WORK JACKET**

Art.-Nr.: 1831-104-0073

https://www.bp-online.com/en-uk/bp-lightweight-weatherproof-work-jacket/1831-104-0073000079

# **SPECIAL FEATURES**

- Extremely light and also very hard-wearing
- Hood that folds away into the collar
- 10,000 mm water column
- slim fit

### **FUTHER DETAILS**

Stand-up collar, hood with double width adjustment (folds away into the collar),
2-way-front zip, heat-sealed seams, 2 side pockets and 1 inside pocket with zip,
1 sleeve pocket with zip, 1 breast pocket with zip, ergonomically formed
sleeves, storm cuffs, arm-lift system for greater freedom of movement

#### **FARBE**

olive