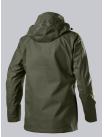

# **BP® LIGHTWEIGHT WEATHERPROOF WORK JACKET**

Art.-Nr.: 1831-104-0073

https://www.bp-online.com/en-uk/bp-lightweight-weatherproof-work-jacket/1831-104-0073000079

### **FUTHER DETAILS**

Stand-up collar, hood with double width adjustment (folds away into the collar),
2-way-front zip, heat-sealed seams, 2 side pockets and 1 inside pocket with zip,
1 sleeve pocket with zip, 1 breast pocket with zip, ergonomically formed
sleeves, storm cuffs, arm-lift system for greater freedom of movement

#### **FARBE**

olive