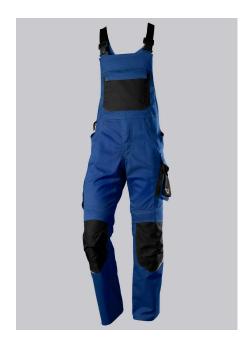

# **BP® LIGHTWEIGHT BIB & BRACE WITH KNEE PAD POCKETS**

Art.-Nr.: 1979-570-

1332

https://www.bp-online.com/en-uk/bp-lightweight-bib-brace-with-knee-pad-pockets/1979-570-1332000138

## **SPECIAL FEATURES**

- Stretch braces with plastic clip fastening
- pre-shaped leg with movement insert on knee
- Cordura® knee pad pockets
- Slim fit

#### **FUTHER DETAILS**

Slim silhouette, stretch braces with plastic clip fastenings, double bib pocket with zip and flap fastening, 2 pen pockets, higher back with stretch insert for greater freedom of movement, stretch inserts at the sides, D-ring to attach accessories, 2 side pockets with stretch insert for easier access, 2 back pockets, 1 large thigh pocket with integrated zip pocket and smartphone patch pocket, double ruler pocket sewn down on one side, ergonomic cut, reflective elements on the legs, Cordura® knee pad pockets (please order BP® Knee pads 1839-000-53 separately)

#### **FARBE**

royal blue/black