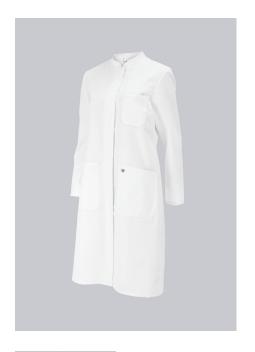

# **SPECIAL FEATURES**

- Stand-up collar
- concealed press stud strip
- back slit
- Regular fit

### **FABRIC**

- Outer fabric 1 100% Cotton
- Fabric weight 205 g/m<sup>2</sup>

#### **FUTHER DETAILS**

• Long sleeve, stand-up collar, concealed press-stud band, 1 breast pocket, 2 side pockets, back slit, belt at the back

#### **FARBE**

white