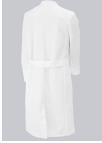

# **SPECIAL FEATURES**

- Stand-up collar
- concealed press stud strip
- back slit
- Regular fit

#### **FUTHER DETAILS**

• Long sleeve, stand-up collar, concealed press-stud band, 1 breast pocket, 2 side pockets, back slit, belt at the back