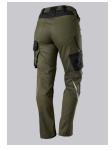

#### **SPECIAL FEATURES**

- with knee pad pockets
- reflective elements on the leg
- women's fit
- slim fit

## **FUTHER DETAILS**

Slim silhouette, ergonomic cut, women's fit, elasticated sides for optimum fit,
D-ring to attach accessories, 2 side pockets with stretch insert for easier access,
2 back pockets, 1 large thigh pocket with integrated zip pocket and smartphone
patch pocket, double ruler pocket sewn down on one side, reflective elements
on the legs, Cordura® knee pad pockets (please order BP® Knee pads 1839-000-53 separately)