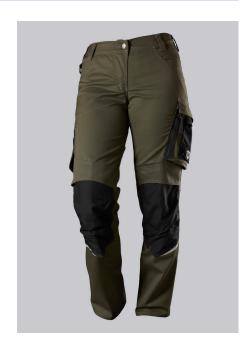

#### **SPECIAL FEATURES**

- with knee pad pockets
- reflective elements on the leg
- women's fit
- slim fit

## **FUTHER DETAILS**

Slim silhouette, ergonomic cut, women's fit, elasticated sides for optimum fit,
D-ring to attach accessories, 2 side pockets with stretch insert for easier access,
2 back pockets, 1 large thigh pocket with integrated zip pocket and smartphone
patch pocket, double ruler pocket sewn down on one side, reflective elements
on the legs, Cordura® knee pad pockets (please order BP® Knee pads 1839-000-53 separately)