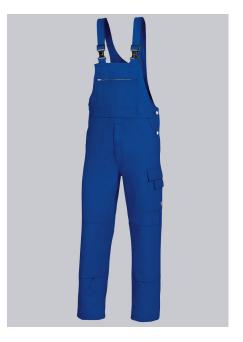

#### **BP® COTTON BASIC BIB & BRACE WITH KNEE PAD POCKETS**

https://www.bp-online.com/en-uk/bp-cotton-basic-bib-brace-with-knee-pad-pockets/1482-060-13000045

## **SPECIAL FEATURES**

- Fabric braces with rubber insert
- double bib pocket
- 100% cotton
- Regular fit

### **FUTHER DETAILS**

• Fabric braces with rubber insert, plastic clip fastenings, double bib pocket, 1 with concealed zip, 1 pen holder, 1 thigh pocket with fastening mobile phone patch pocket, 2 side pockets, 1 fastening back pocket, double ruler pocket, zip fly, high back, adjustable waistband, pockets for inserting knee pads 1839 (please order separately)

### FARBE

royal blue