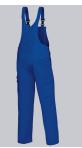

#### **BP® COTTON BASIC BIB & BRACE WITH KNEE PAD POCKETS**

https://www.bp-online.com/en-uk/bp-cotton-basic-bib-brace-with-knee-pad-pockets/1482-060-13000045

## **SPECIAL FEATURES**

- Fabric braces with rubber insert
- double bib pocket
- 100% cotton
- Regular fit

### **FUTHER DETAILS**

• Fabric braces with rubber insert, plastic clip fastenings, double bib pocket, 1 with concealed zip, 1 pen holder, 1 thigh pocket with fastening mobile phone patch pocket, 2 side pockets, 1 fastening back pocket, double ruler pocket, zip fly, high back, adjustable waistband, pockets for inserting knee pads 1839 (please order separately)

### FARBE

royal blue