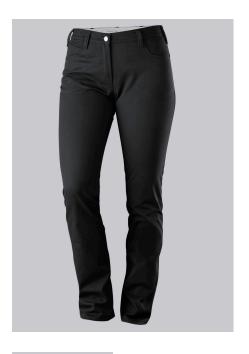

# **BP® STRETCH WOMEN'S SLIM-FIT JEANS**

Art.-Nr.: 1755-698-0032

BP.

https://www.bp-online.com/en-uk/bp-stretch-women-s-slim-fit-jeans/1755-698-0032000051

#### **SPECIAL FEATURES**

- Stretch for greater freedom of movement
- Pleasantly light-weight for perfect wear comfort
- Slim silhouette
- Slim Fit

### **FABRIC**

- Outer fabric 1 47% Cotton, 47% Polyester, 6% Elastolefin
- Fabric weight 270 g/m<sup>2</sup>

### **FUTHER DETAILS**

 Stretch comfort for greater freedom of movement, 5-pocket jeans, 2 side pockets, 2 back pockets, 1 watch pocket, lengths 30 inch = 75 cm, 32 inch = 80 cm, 34 inch = 85 cm

black