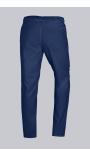

#### **BP® UNISEX TROUSERS**

https://www.bp-online.com/en-uk/bp-unisex-trousers/1645-400-0110000050

Т

#### **SPECIAL FEATURES**

- Elasticated waist with integrated drawstring
- 2 side pockets
- Classic blend fabric
- Relaxed Fit

## **FUTHER DETAILS**

• Elasticated waist with integrated drawstring, 2 side pockets

### FARBE

night blue