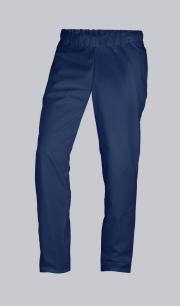

#### **BP® UNISEX TROUSERS**

https://www.bp-online.com/en-uk/bp-unisex-trousers/1645-400-0110000050

Т

#### **SPECIAL FEATURES**

- Elasticated waist with integrated drawstring
- 2 side pockets
- Classic blend fabric
- Relaxed Fit

## **FUTHER DETAILS**

• Elasticated waist with integrated drawstring, 2 side pockets

### FARBE

night blue