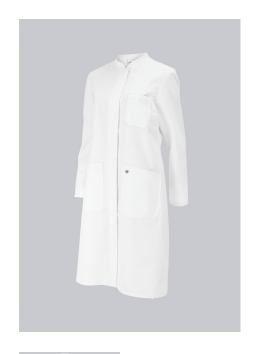

# **SPECIAL FEATURES**

- Stand-up collar
- concealed press stud strip
- back slit
- Regular fit

#### **FUTHER DETAILS**

• Long sleeve, stand-up collar, concealed press-stud band, 1 breast pocket, 2 side pockets, back slit, belt at the back

#### **FARBE**

white