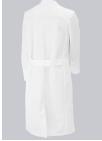

# **SPECIAL FEATURES**

- Stand-up collar
- concealed press stud strip
- back slit
- Regular fit

#### **FUTHER DETAILS**

• Long sleeve, stand-up collar, concealed press-stud band, 1 breast pocket, 2 side pockets, back slit, belt at the back