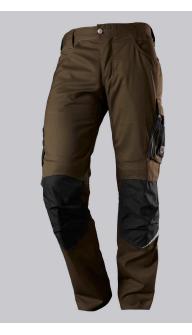

#### **BP® LIGHTWEIGHT WORK TROUSERS WITH KNEE PAD POCKETS**

https://www.bp-online.com/en-uk/bp-lightweight-work-trousers-with-knee-pad-pockets/1998-570-4832000126

### **SPECIAL FEATURES**

- with knee pad pockets
- reflective elements on the leg
- ergonomic cut
- slim fit

### **FUTHER DETAILS**

 Slim silhouette, ergonomic cut, higher elasticated back waistband for optimum fit, D-ring to attach accessories, 2 side pockets with stretch insert for easier access, 2 back pockets, 1 large thigh pocket with integrated zip pocket and smartphone patch pocket, double ruler pocket sewn down on one side, reflective elements on the legs, Cordura® knee pad pockets (please order BP® Knee pads 1839-000-53 separately)

#### FARBE

brown/black