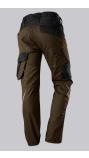

#### **BP® LIGHTWEIGHT WORK TROUSERS WITH KNEE PAD POCKETS**

https://www.bp-online.com/en-uk/bp-lightweight-work-trousers-with-knee-pad-pockets/1998-570-4832000126

### **SPECIAL FEATURES**

- with knee pad pockets
- reflective elements on the leg
- ergonomic cut
- slim fit

### **FUTHER DETAILS**

 Slim silhouette, ergonomic cut, higher elasticated back waistband for optimum fit, D-ring to attach accessories, 2 side pockets with stretch insert for easier access, 2 back pockets, 1 large thigh pocket with integrated zip pocket and smartphone patch pocket, double ruler pocket sewn down on one side, reflective elements on the legs, Cordura® knee pad pockets (please order BP® Knee pads 1839-000-53 separately)

#### FARBE

brown/black