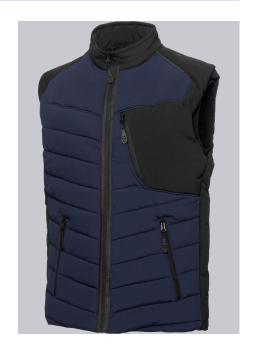

## **BP® THERMAL OUTDOOR WAISTCOAT**

Art.-Nr.: 1832-801-1432

BP.

https://www.bp-online.com/en-uk/bp-thermal-outdoor-waistcoat/1832-801-1432000079

### **SPECIAL FEATURES**

- membrane and water repellence
- padded with thermal quilted lining
- Wind-resistant, elasticated armhole
- slim fit

### **FABRIC**

- Outer fabric 1 100% Polyester
- Lining 100% Polyester
- Membrane 100% Polyurethane
- Fabric weight 98 g/m<sup>2</sup>

Padded with warm thermal quilted lining, stand-up collar, front zip,
1 breast pocket and 2 side pockets with zip, wind-resistant, elasticated knit armhole, reflective elements

# **FARBE**

night blue/black