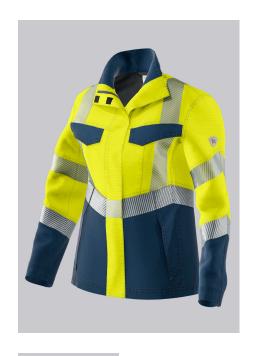

### **FUTHER DETAILS**

 Stand-up collar, concealed zip and press stud band, 2 breast pockets with flap fastening, 2 side pockets with fastening and facing, 1 inside Napoleon pocket,

## **WASHING INSTRUCTIONS**

- 60°C coloured wash (normal process)
- ★ Do not bleach
- Mild drying process

Suitable for industrial laundering - ISO 15797

**BP® PARTNERSHIP** 

ergonomically shaped sleeves, arm-lift system for greater movement, cuffs with fastening, 2 reflective strips on each sleeve, 1 continuous reflective strip above the waist, 2 continuous vertical reflective strips on front and back, two-layer front and sleeves