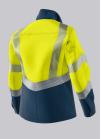

### **FUTHER DETAILS**

 Stand-up collar, concealed zip and press stud band, 2 breast pockets with flap fastening, 2 side pockets with fastening and facing, 1 inside Napoleon pocket,

## **WASHING INSTRUCTIONS**

- 60°C coloured wash (normal process)
- ★ Do not bleach
- Mild drying process

Suitable for industrial laundering - ISO 15797

**BP® PARTNERSHIP** 

ergonomically shaped sleeves, arm-lift system for greater movement, cuffs with fastening, 2 reflective strips on each sleeve, 1 continuous reflective strip above the waist, 2 continuous vertical reflective strips on front and back, two-layer front and sleeves