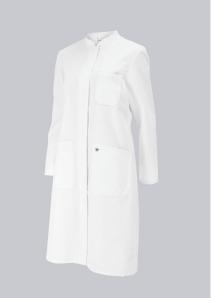

# **SPECIAL FEATURES**

- Stand-up collar
- concealed press stud strip
- back slit
- Regular fit

### FABRIC

- Outer fabric 1 100% Cotton
- Fabric weight 205 g/m<sup>2</sup>

## **FUTHER DETAILS**

• Long sleeve, stand-up collar, concealed press-stud band, 1 breast pocket, 2 side pockets, back slit, belt at the back

### FARBE

white