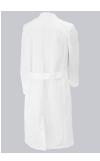

# **SPECIAL FEATURES**

- Stand-up collar
- concealed press stud strip
- back slit
- Regular fit

## **FUTHER DETAILS**

• Long sleeve, stand-up collar, concealed press-stud band, 1 breast pocket, 2 side pockets, back slit, belt at the back