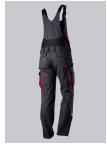

# BP® COMFORT BIB & BRACE WITH REFLECTOR ELEMENTS, KNEE PAD POCKETS

Art.-Nr.: 1804-720-5681

https://www.bp-online.com/en-uk/bp-comfort-bib-brace-with-reflector-elements-knee-pad-pockets/1804-720-5681000011

#### **SPECIAL FEATURES**

- Stretch braces with plastic clip fastening
- pre-shaped leg with movement insert on knee
- Cordura® knee pad pockets
- Regular fit

## **FUTHER DETAILS**

Stretch braces with plastic clip fastenings, double bib pocket with zip and flap, 2
pen pockets, higher back with stretch insert for greater freedom of movement,
adjustable waist, belt loops, ergonomic cut, D-ring, 2 side pockets, 2 back
pockets with flap and press-stud fastening, 1 large thigh pocket with
smartphone patch pocket, double ruler pocket sewn down on one side, preshaped leg with movement insert on knee, Cordura® pockets for inserting knee
pads 1839 (please order separately)

### **FARBE**

anthracite/red