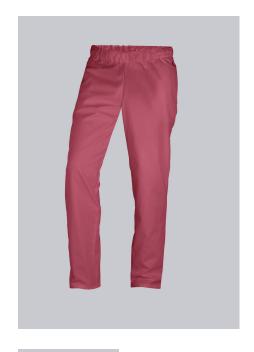

### **BP® LIGHTWEIGHT UNISEX TROUSERS**

Art.-Nr.: 1645-435-0182

https://www.bp-online.com/en-uk/bp-lightweight-unisex-trousers/1645-435-0182000104

# **SPECIAL FEATURES**

- Elasticated waist with integrated drawstring
- 2 side pockets
- Classic blend fabric
- Relaxed fit

#### **FABRIC**

- Outer fabric 1 50% Cotton, 50% Polyester
- **Fabric weight** 180 g/m<sup>2</sup>

• Elasticated waist with integrated drawstring, 2 side pockets

blackberry