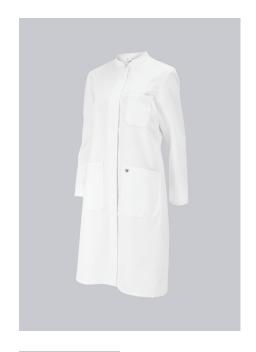

#### **BP® COTTON WOMEN'S COAT**

Art.-Nr.: 1614-130-21

BP.

https://www.bp-online.com/en-uk/bp-cotton-women-s-coat/1614-130-21000008

## **SPECIAL FEATURES**

- Stand-up collar
- concealed press stud strip
- back slit
- Regular fit

#### **FUTHER DETAILS**

• Long sleeve, stand-up collar, concealed press-stud band, 1 breast pocket, 2 side pockets, back slit, belt at the back

#### **FARBE**

white