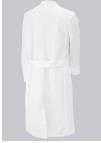

#### **BP® COTTON WOMEN'S COAT**

Art.-Nr.: 1614-130-21

BP.

https://www.bp-online.com/en-uk/bp-cotton-women-s-coat/1614-130-21000008

## **SPECIAL FEATURES**

- Stand-up collar
- concealed press stud strip
- back slit
- Regular fit

#### **FUTHER DETAILS**

• Long sleeve, stand-up collar, concealed press-stud band, 1 breast pocket, 2 side pockets, back slit, belt at the back

#### **FARBE**

white