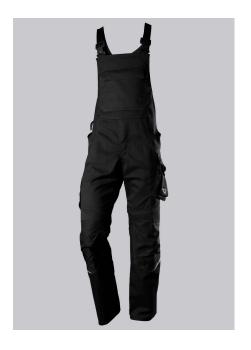

# **BP® LIGHTWEIGHT BIB & BRACE WITH KNEE PAD POCKETS**

Art.-Nr.: 1979-570-

0032

https://www.bp-online.com/en-uk/bp-lightweight-bib-brace-with-knee-pad-pockets/1979-570-0032000138

### **SPECIAL FEATURES**

- Stretch braces with plastic clip fastening
- pre-shaped leg with movement insert on knee
- Cordura® knee pad pockets
- Slim fit

## **FUTHER DETAILS**

Slim silhouette, stretch braces with plastic clip fastenings, double bib pocket with zip and flap fastening, 2 pen pockets, higher back with stretch insert for greater freedom of movement, stretch inserts at the sides, D-ring to attach accessories, 2 side pockets with stretch insert for easier access, 2 back pockets, 1 large thigh pocket with integrated zip pocket and smartphone patch pocket, double ruler pocket sewn down on one side, ergonomic cut, reflective elements on the legs, Cordura® knee pad pockets (please order BP® Knee pads 1839-000-53 separately)

#### **FARBE**

black