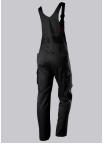

# **BP® LIGHTWEIGHT BIB & BRACE WITH KNEE PAD POCKETS**

Art.-Nr.: 1979-570-

0032

https://www.bp-online.com/en-uk/bp-lightweight-bib-brace-with-knee-pad-pockets/1979-570-0032000138

### **SPECIAL FEATURES**

- Stretch braces with plastic clip fastening
- pre-shaped leg with movement insert on knee
- Cordura® knee pad pockets
- Slim fit

## **FUTHER DETAILS**

Slim silhouette, stretch braces with plastic clip fastenings, double bib pocket with zip and flap fastening, 2 pen pockets, higher back with stretch insert for greater freedom of movement, stretch inserts at the sides, D-ring to attach accessories, 2 side pockets with stretch insert for easier access, 2 back pockets, 1 large thigh pocket with integrated zip pocket and smartphone patch pocket, double ruler pocket sewn down on one side, ergonomic cut, reflective elements on the legs, Cordura® knee pad pockets (please order BP® Knee pads 1839-000-53 separately)

#### **FARBE**

black