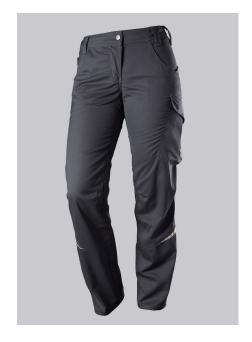

## **SPECIAL FEATURES**

- elasticated back
- ergonomic cut
- relective elements
- Slim fit

### **FUTHER DETAILS**

Slim silhouette, women's fit, elasticated sides for optimum fit, ergonomic cut,
D-ring to attach accessories, 2 side pockets with stretch insert for easier access,
2 back pockets, reflective elements on the legs, 1 large thigh pocket with integrated smartphone pocket, double ruler pocket sewn down on one side