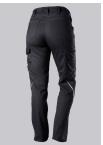

## **SPECIAL FEATURES**

- elasticated back
- ergonomic cut
- relective elements
- Slim fit

### **FUTHER DETAILS**

Slim silhouette, women's fit, elasticated sides for optimum fit, ergonomic cut,
D-ring to attach accessories, 2 side pockets with stretch insert for easier access,
2 back pockets, reflective elements on the legs, 1 large thigh pocket with integrated smartphone pocket, double ruler pocket sewn down on one side