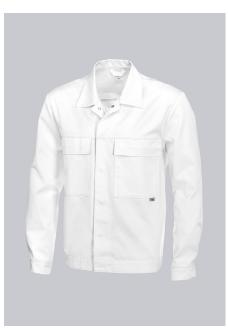

### **BP® HACCP UNISEX WORK JACKET**

Art.-Nr.: 1682-558-21

https://www.bp-online.com/en-uk/bp-haccp-unisex-work-jacket/1682-558-21000004

L

## **SPECIAL FEATURES**

- HACCP, risk classes 1-3
- turn-down collar
- concealed press stud strip
- Regular fit

#### FABRIC

- Outer fabric 1 65% Polyester, 35% Cotton
- Fabric weight 245 g/m<sup>2</sup>

### **FUTHER DETAILS**

• 1/1 sleeve, cuffs with adjustable press-stud fastening, turn-down collar, concealed press-stud band, 2 breast pockets with flap fastening, 1 inside pocket, back yoke, movement pleats in back

### FARBE

white