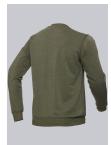

#### **BP® UNISEX SWEATSHIRT**

https://www.bp-online.com/en-uk/bp-unisex-sweatshirt/1720-293-0073000014

Т

# **SPECIAL FEATURES**

- round neck
- available in many colors
- Non-shrink and retains shape
- Slim fit

#### FABRIC

- Outer fabric 1 60% Cotton, 40% Polyester
- Fabric weight 280 g/m<sup>2</sup>

### **FUTHER DETAILS**

• Slim silhouette, long sleeve, round neck, knitted cuffs and hem, length 70 cm

### FARBE

olive