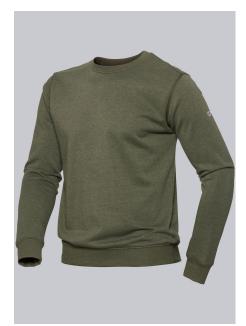

#### **BP® UNISEX SWEATSHIRT**

https://www.bp-online.com/en-uk/bp-unisex-sweatshirt/1720-293-0073000014

Т

# **SPECIAL FEATURES**

- round neck
- available in many colors
- Non-shrink and retains shape
- Slim fit

#### FABRIC

- Outer fabric 1 60% Cotton, 40% Polyester
- Fabric weight 280 g/m<sup>2</sup>

### **FUTHER DETAILS**

• Slim silhouette, long sleeve, round neck, knitted cuffs and hem, length 70 cm

### FARBE

olive