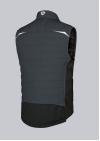

# **BP® QUILTED THERMAL WAISTCOAT**

Art.-Nr.: 1986-570-56

BP.

https://www.bp-online.com/en-uk/bp-quilted-thermal-waistcoat/1986-570-56000004

#### **SPECIAL FEATURES**

- Robust fabric
- Stretch inserts at the sides for greater freedom of movement
- padded with thermal quilted lining
- Slim fit

#### **FABRIC**

- Outer fabric 1 65% Polyester, 35% Cotton
- Outer fabric 2 100% Polyester
- Lining 100% Polyester
- Fabric weight 250 g/m<sup>2</sup>

 Slim silhouette, padded with thermal quilted lining, lined stand-up collar, concealed 2-way front zip, 1 breast pocket with zip, large side pockets, reflective elements, stretch inserts at the side for greater freedom of movement, longer back

## **FARBE**

anthracite