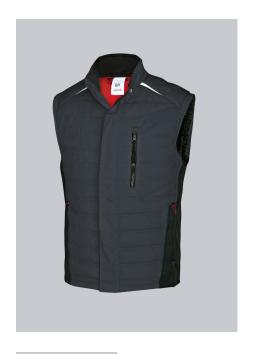

# **BP® QUILTED THERMAL WAISTCOAT**

Art.-Nr.: 1986-570-56

BP.

https://www.bp-online.com/en-uk/bp-quilted-thermal-waistcoat/1986-570-56000004

#### **SPECIAL FEATURES**

- Robust fabric
- Stretch inserts at the sides for greater freedom of movement
- padded with thermal quilted lining
- Slim fit

#### **FABRIC**

- Outer fabric 1 65% Polyester, 35% Cotton
- Outer fabric 2 100% Polyester
- Lining 100% Polyester
- Fabric weight 250 g/m<sup>2</sup>

 Slim silhouette, padded with thermal quilted lining, lined stand-up collar, concealed 2-way front zip, 1 breast pocket with zip, large side pockets, reflective elements, stretch inserts at the side for greater freedom of movement, longer back

## **FARBE**

anthracite