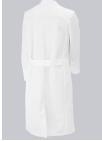

# **SPECIAL FEATURES**

- Stand-up collar
- concealed press stud strip
- back slit
- Regular fit

### **FUTHER DETAILS**

• Long sleeve, stand-up collar, concealed press-stud band, 1 breast pocket, 2 side pockets, back slit, belt at the back