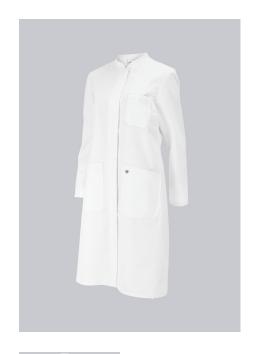

# **SPECIAL FEATURES**

- Stand-up collar
- concealed press stud strip
- back slit
- Regular fit

## **FABRIC**

- Outer fabric 1 100% Cotton
- Fabric weight 205 g/m<sup>2</sup>

### **FUTHER DETAILS**

• Long sleeve, stand-up collar, concealed press-stud band, 1 breast pocket, 2 side pockets, back slit, belt at the back

#### **FARBE**

white