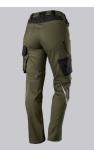

#### **SPECIAL FEATURES**

- with knee pad pockets
- reflective elements on the leg
- women's fit
- slim fit

## **FUTHER DETAILS**

 Slim silhouette, ergonomic cut, women's fit, elasticated sides for optimum fit, D-ring to attach accessories, 2 side pockets with stretch insert for easier access, 2 back pockets, 1 large thigh pocket with integrated zip pocket and smartphone patch pocket, double ruler pocket sewn down on one side, reflective elements on the legs, Cordura® knee pad pockets (please order BP® Knee pads 1839-000-53 separately)

FARBE

olive/black