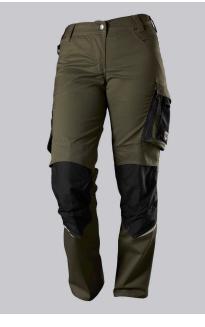

#### **SPECIAL FEATURES**

- with knee pad pockets
- reflective elements on the leg
- women's fit
- slim fit

## **FUTHER DETAILS**

 Slim silhouette, ergonomic cut, women's fit, elasticated sides for optimum fit, D-ring to attach accessories, 2 side pockets with stretch insert for easier access, 2 back pockets, 1 large thigh pocket with integrated zip pocket and smartphone patch pocket, double ruler pocket sewn down on one side, reflective elements on the legs, Cordura® knee pad pockets (please order BP® Knee pads 1839-000-53 separately)

FARBE

olive/black