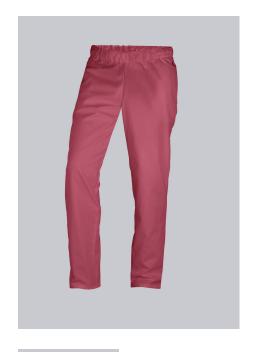

## **SPECIAL FEATURES**

- Elasticated waist with integrated drawstring
- 2 side pockets
- Classic blend fabric
- Relaxed Fit

## **FABRIC**

- Outer fabric 1 65% Polyester, 35% Cotton
- Fabric weight 215 g/m<sup>2</sup>

• Elasticated waist with integrated drawstring, 2 side pockets

blackberry