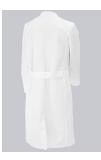

## **BP® COTTON WOMEN'S COAT**

## **FUTHER DETAILS**

• Long sleeve, stand-up collar, concealed press-stud band, 1 breast pocket, 2 side pockets, back slit, belt at the back