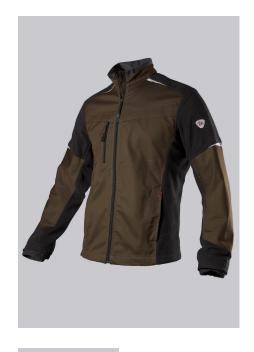

## **SPECIAL FEATURES**

- Material mix of fabric and fleece
- robust thanks to fabric-reinforced areas on the trunk and sleeves
- relective elements
- Slim fit

## **FABRIC**

- Outer fabric 1 100% Polyester
- Outer fabric 2 65% Polyester, 35% Cotton
- Fabric weight 270 g/m<sup>2</sup>

 Lined stand-up collar, front zip with fleece chin protection, 1 breast pocket with zip fastening, 2 large side pockets, fabric-reinforced sections on torso and sleeves, ergonomically shaped sleeves, arm-lift system for greater freedom of movement, storm cuffs, reflective elements

brown/black