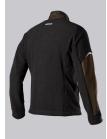

## **SPECIAL FEATURES**

- Material mix of fabric and fleece
- robust thanks to fabric-reinforced areas on the trunk and sleeves
- relective elements
- Slim fit

## **FABRIC**

- Outer fabric 1 100% Polyester
- Outer fabric 2 65% Polyester, 35% Cotton
- Fabric weight 270 g/m<sup>2</sup>

 Lined stand-up collar, front zip with fleece chin protection, 1 breast pocket with zip fastening, 2 large side pockets, fabric-reinforced sections on torso and sleeves, ergonomically shaped sleeves, arm-lift system for greater freedom of movement, storm cuffs, reflective elements

brown/black