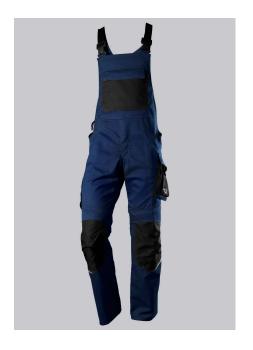

# **BP® LIGHTWEIGHT BIB & BRACE WITH KNEE PAD POCKETS**

Art.-Nr.: 1979-570-

1432

.. .... 5. 6

https://www.bp-online.com/en-uk/bp-lightweight-bib-brace-with-knee-pad-pockets/1979-570-1432000180

## **SPECIAL FEATURES**

- Stretch braces with plastic clip fastening
- pre-shaped leg with movement insert on knee
- Cordura® knee pad pockets
- Slim fit

# **FUTHER DETAILS**

Slim silhouette, stretch braces with plastic clip fastenings, double bib pocket with zip and flap fastening, 2 pen pockets, higher back with stretch insert for greater freedom of movement, stretch inserts at the sides, D-ring to attach accessories, 2 side pockets with stretch insert for easier access, 2 back pockets, 1 large thigh pocket with integrated zip pocket and smartphone patch pocket, double ruler pocket sewn down on one side, ergonomic cut, reflective elements on the legs, Cordura® knee pad pockets (please order BP® Knee pads 1839-000-53 separately)

#### **FARBE**

night blue/black