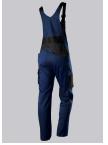

# **BP® LIGHTWEIGHT BIB & BRACE WITH KNEE PAD POCKETS**

Art.-Nr.: 1979-570-

1432

.. .... 5. 6

https://www.bp-online.com/en-uk/bp-lightweight-bib-brace-with-knee-pad-pockets/1979-570-1432000180

## **SPECIAL FEATURES**

- Stretch braces with plastic clip fastening
- pre-shaped leg with movement insert on knee
- Cordura® knee pad pockets
- Slim fit

# **FUTHER DETAILS**

Slim silhouette, stretch braces with plastic clip fastenings, double bib pocket with zip and flap fastening, 2 pen pockets, higher back with stretch insert for greater freedom of movement, stretch inserts at the sides, D-ring to attach accessories, 2 side pockets with stretch insert for easier access, 2 back pockets, 1 large thigh pocket with integrated zip pocket and smartphone patch pocket, double ruler pocket sewn down on one side, ergonomic cut, reflective elements on the legs, Cordura® knee pad pockets (please order BP® Knee pads 1839-000-53 separately)

#### **FARBE**

night blue/black