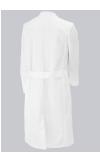

## **BP® COTTON WOMEN'S COAT**

# **SPECIAL FEATURES**

- Stand-up collar
- concealed press stud strip
- back slit
- Regular fit

## **FUTHER DETAILS**

• Long sleeve, stand-up collar, concealed press-stud band, 1 breast pocket, 2 side pockets, back slit, belt at the back