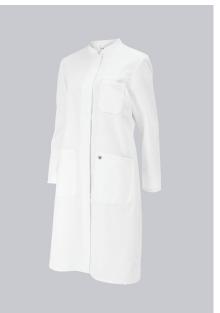

## **BP® COTTON WOMEN'S COAT**

# **SPECIAL FEATURES**

- Stand-up collar
- concealed press stud strip
- back slit
- Regular fit

## **FUTHER DETAILS**

• Long sleeve, stand-up collar, concealed press-stud band, 1 breast pocket, 2 side pockets, back slit, belt at the back

### FARBE

white