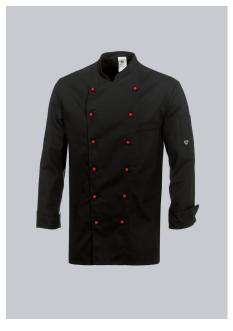

## **SPECIAL FEATURES**

- 1/1 sleeve with cuffs
- stand-up collar
- double row of slit holes
- Regular fit

## **FUTHER DETAILS**

• 1/1 sleeve with cuffs, stand-up collar, double row of slit holes for 6 pairs of studs (please order separately), vents, 1 breast pocket with welt, 1 sleeve pocket

## FARBE

black