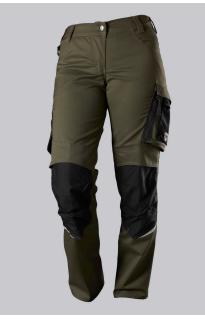

#### **SPECIAL FEATURES**

- with knee pad pockets
- reflective elements on the leg
- women's fit
- slim fit

## **FUTHER DETAILS**

 Slim silhouette, ergonomic cut, women's fit, elasticated sides for optimum fit, D-ring to attach accessories, 2 side pockets with stretch insert for easier access, 2 back pockets, 1 large thigh pocket with integrated zip pocket and smartphone patch pocket, double ruler pocket sewn down on one side, reflective elements on the legs, Cordura® knee pad pockets (please order BP® Knee pads 1839-000-53 separately)