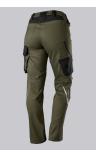

#### **SPECIAL FEATURES**

- with knee pad pockets
- reflective elements on the leg
- women's fit
- slim fit

## **FUTHER DETAILS**

 Slim silhouette, ergonomic cut, women's fit, elasticated sides for optimum fit, D-ring to attach accessories, 2 side pockets with stretch insert for easier access, 2 back pockets, 1 large thigh pocket with integrated zip pocket and smartphone patch pocket, double ruler pocket sewn down on one side, reflective elements on the legs, Cordura® knee pad pockets (please order BP® Knee pads 1839-000-53 separately)