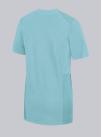

## **SPECIAL FEATURES**

- Modern washed look
- Maximum freedom of movement thanks to piqué inserts
- Discreet V-neck with press studs
- Slim fit

## **FABRIC**

- Outer fabric 1 50% Cotton, 50% Polyester
- Outer fabric 2 50% Cotton, 50% Polyester
- Fabric weight 180 g/m<sup>2</sup>

• 1/2 sleeve, maximum freedom of movement thanks to piqué inserts, V-neck with 2 press studs, 2 large side pockets, 1 with pager pocket, loop for name tag

ocean