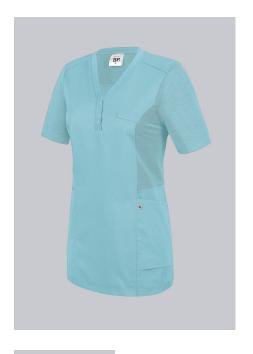

## **SPECIAL FEATURES**

- Modern washed look
- Maximum freedom of movement thanks to piqué inserts
- Discreet V-neck with press studs
- Slim fit

## **FABRIC**

- Outer fabric 1 50% Cotton, 50% Polyester
- Outer fabric 2 50% Cotton, 50% Polyester
- Fabric weight 180 g/m<sup>2</sup>

• 1/2 sleeve, maximum freedom of movement thanks to piqué inserts, V-neck with 2 press studs, 2 large side pockets, 1 with pager pocket, loop for name tag

ocean