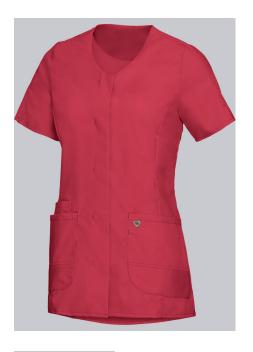

# **SPECIAL FEATURES**

- super light stretch fabric
- modern neck, with press studs
- large pockets and key loop
- slim fit

## **FABRIC**

- Outer fabric 1 49% Cotton, 48% Polyester, 3% Elastolefin
- **Fabric weight** 150 g/m<sup>2</sup>

Super lightweight stretch fabric for optimum wear comfort, 1/2 sleeve with slit,
V-neck, concealed press-stud band, 2 large side pockets, one with key loop and one with pager pocket, side slits

coral