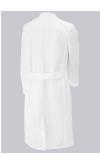

## **BP® COTTON WOMEN'S COAT**

# **SPECIAL FEATURES**

- Stand-up collar
- concealed press stud strip
- back slit
- Regular fit

## **FUTHER DETAILS**

• Long sleeve, stand-up collar, concealed press-stud band, 1 breast pocket, 2 side pockets, back slit, belt at the back