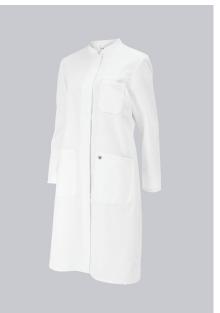

## **BP® COTTON WOMEN'S COAT**

# **SPECIAL FEATURES**

- Stand-up collar
- concealed press stud strip
- back slit
- Regular fit

### FABRIC

- Outer fabric 1 100% Cotton
- Fabric weight 205 g/m<sup>2</sup>

## **FUTHER DETAILS**

• Long sleeve, stand-up collar, concealed press-stud band, 1 breast pocket, 2 side pockets, back slit, belt at the back

### FARBE

white