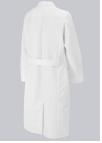

# **SPECIAL FEATURES**

- Long sleeve en collar with lapels
- concealed press stud strip
- back slit and belt at the back
- Regular fit

#### **FUTHER DETAILS**

• Long sleeve, collar with lapels, concealed press-stud band, 1 breast pocket, 2 side pockets, back slit, back belt