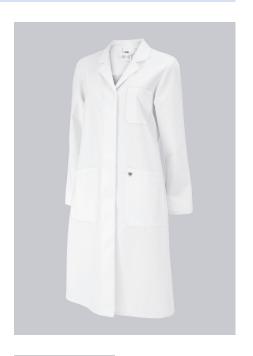

# **SPECIAL FEATURES**

- Long sleeve en collar with lapels
- concealed press stud strip
- back slit and belt at the back
- Regular fit

## **FABRIC**

- Outer fabric 1 100% Cotton
- Fabric weight 205 g/m<sup>2</sup>

#### **FUTHER DETAILS**

• Long sleeve, collar with lapels, concealed press-stud band, 1 breast pocket, 2 side pockets, back slit, back belt

#### **FARBE**

white