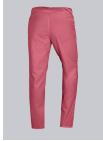

### **BP® LIGHTWEIGHT UNISEX TROUSERS**

Art.-Nr.: 1645-435-0182

https://www.bp-online.com/en-uk/bp-lightweight-unisex-trousers/1645-435-0182000095

# **SPECIAL FEATURES**

- Elasticated waist with integrated drawstring
- 2 side pockets
- Classic blend fabric
- Relaxed fit

#### **FABRIC**

- Outer fabric 1 50% Cotton, 50% Polyester
- **Fabric weight** 180 g/m<sup>2</sup>

• Elasticated waist with integrated drawstring, 2 side pockets

blackberry