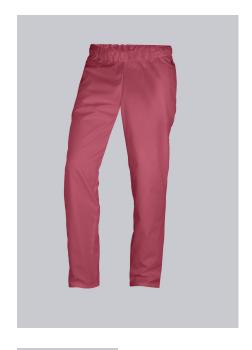

### **BP® LIGHTWEIGHT UNISEX TROUSERS**

Art.-Nr.: 1645-435-0182

https://www.bp-online.com/en-uk/bp-lightweight-unisex-trousers/1645-435-0182000095

# **SPECIAL FEATURES**

- Elasticated waist with integrated drawstring
- 2 side pockets
- Classic blend fabric
- Relaxed fit

#### **FABRIC**

- Outer fabric 1 50% Cotton, 50% Polyester
- **Fabric weight** 180 g/m<sup>2</sup>

• Elasticated waist with integrated drawstring, 2 side pockets

blackberry