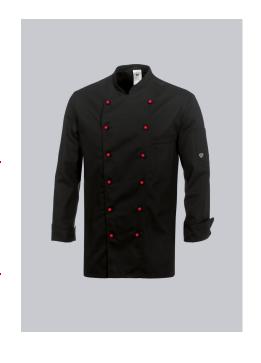

## **SPECIAL FEATURES**

- 1/1 sleeve with cuffs
- stand-up collar
- double row of slit holes
- Regular fit

## **FABRIC**

- Outer fabric 1 65% Polyester, 35% Cotton
- Fabric weight 215 g/m<sup>2</sup>

 1/1 sleeve with cuffs, stand-up collar, double row of slit holes for 6 pairs of studs (please order separately), vents, 1 breast pocket with welt, 1 sleeve pocket

black