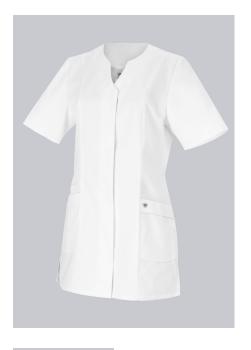

## **SPECIAL FEATURES**

- fashionably curved V-neck
- concealed press stud strip
- 2 side pockets with welt
- Regular fit

#### **FUTHER DETAILS**

• 1/2 sleeve, V-neck, concealed press-stud band, 2 side pockets with welt, 1 pager pocket, dividing seams for a slim silhouette, side slits, belt at the back

white