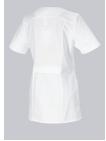

#### **FUTHER DETAILS**

• 1/2 sleeve, V-neck, concealed press-stud band, 2 side pockets with welt, 1 pager pocket, dividing seams for a slim silhouette, side slits, belt at the back

white