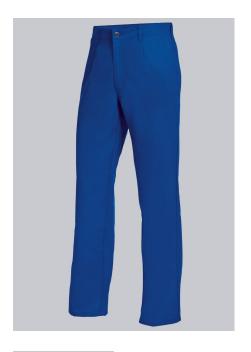

#### **BP® COTTON BASIC WORK TROUSERS**

https://www.bp-online.com/en-uk/bp-cotton-basic-work-trousers/1473-060-13000049

### **SPECIAL FEATURES**

- Elasticated back
- 1 fastening back pocket
- zip fly
- Regular fit

#### **FABRIC**

- Outer fabric 1 100% Cotton
- Fabric weight 300 g/m<sup>2</sup>

• Elasticated back, pleats, zip fly, 2 side pockets, double ruler pocket, 1 fastening back pocket

royal blue