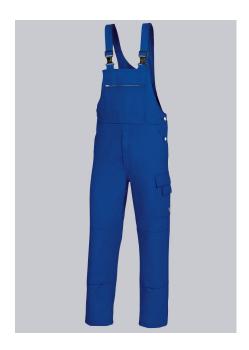

# BP® COTTON BASIC BIB & BRACE WITH KNEE PAD POCKETS

Art.-Nr.: 1482-060-

13

https://www.bp-online.com/en-uk/bp-cotton-basic-bib-brace-with-knee-pad-pockets/1482-060-13000032

#### **SPECIAL FEATURES**

- Fabric braces with rubber insert
- double bib pocket
- 100% cotton
- Regular fit

#### **FUTHER DETAILS**

• Fabric braces with rubber insert, plastic clip fastenings, double bib pocket, 1 with concealed zip, 1 pen holder, 1 thigh pocket with fastening mobile phone patch pocket, 2 side pockets, 1 fastening back pocket, double ruler pocket, zip fly, high back, adjustable waistband, pockets for inserting knee pads 1839 (please order separately)

## **FARBE**

royal blue