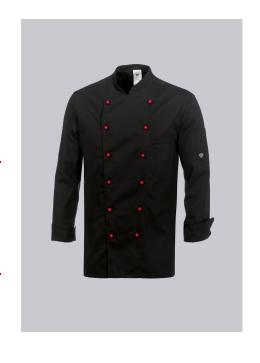

### **SPECIAL FEATURES**

- 1/1 sleeve with cuffs
- stand-up collar
- double row of slit holes
- Regular fit

# **FABRIC**

- Outer fabric 1 65% Polyester, 35% Cotton
- Fabric weight 215 g/m<sup>2</sup>

 1/1 sleeve with cuffs, stand-up collar, double row of slit holes for 6 pairs of studs (please order separately), vents, 1 breast pocket with welt, 1 sleeve pocket

black