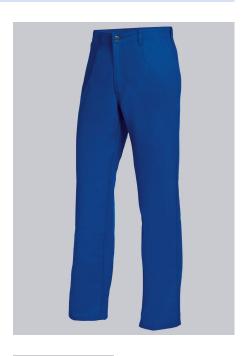

## **BP® COTTON BASIC WORK TROUSERS**

Art.-Nr.: 1473-060-13

https://www.bp-online.com/en-uk/bp-cotton-basic-work-trousers/1473-060-13000048

## **SPECIAL FEATURES**

- Elasticated back
- 1 fastening back pocket
- zip fly
- Regular fit

#### **FUTHER DETAILS**

• Elasticated back, pleats, zip fly, 2 side pockets, double ruler pocket, 1 fastening back pocket

royal blue