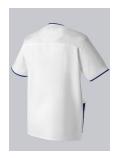

## **BP® UNISEX SLIP-ON TUNIC**

## **SPECIAL FEATURES**

- modern, discreet V-neck
- large pockets and key loop
- •
- Regular Fit

## **FUTHER DETAILS**

• 1/2 sleeve, V-neck, 2 large side pockets, one with key loop and one with smartphone pocket

## FARBE

white/night blue