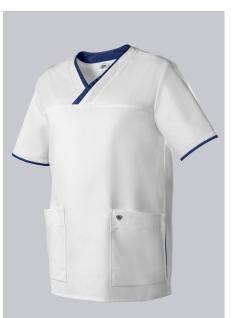

## **BP® UNISEX SLIP-ON TUNIC**

## **SPECIAL FEATURES**

- modern, discreet V-neck
- large pockets and key loop
- •
- Regular Fit

## **FUTHER DETAILS**

• 1/2 sleeve, V-neck, 2 large side pockets, one with key loop and one with smartphone pocket

## FARBE

white/night blue