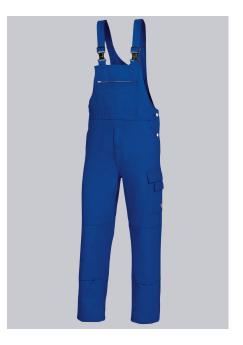

#### **BP® COTTON BASIC BIB & BRACE WITH KNEE PAD** POCKETS

https://www.bp-online.com/en-uk/bp-cotton-basic-bib-brace-with-knee-pad-pockets/1482-060-13000031

### **SPECIAL FEATURES**

- Fabric braces with rubber insert
- double bib pocket
- 100% cotton
- Regular fit

#### **FUTHER DETAILS**

• Fabric braces with rubber insert, plastic clip fastenings, double bib pocket, 1 with concealed zip, 1 pen holder, 1 thigh pocket with fastening mobile phone patch pocket, 2 side pockets, 1 fastening back pocket, double ruler pocket, zip fly, high back, adjustable waistband, pockets for inserting knee pads 1839 (please order separately)