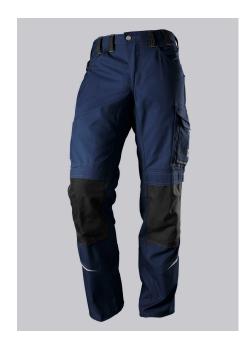

### **SPECIAL FEATURES**

- Reflective elements for improved visibility
- Knee pad pockets made of Cordura®
- Double waist button and elasticated back for optimum fit
- Regular fit

## **FUTHER DETAILS**

Double waist button and elasticated back waist for optimum fit, ergonomic cut,
 D-ring, 2 side pockets, 2 back pockets with flap and press-stud fastening,
 hammer loop, 1 large thigh pocket with smartphone patch pocket, double ruler
 pocket sewn down on one side, reflective strips on the leg, pre-shaped leg with
 movement insert on knee, Cordura® pockets for inserting knee pads 1839
 (please order separately)

night blue/anthracite