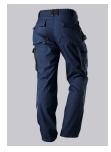

### **SPECIAL FEATURES**

- Reflective elements for improved visibility
- Knee pad pockets made of Cordura®
- Double waist button and elasticated back for optimum fit
- Regular fit

## **FUTHER DETAILS**

Double waist button and elasticated back waist for optimum fit, ergonomic cut,
 D-ring, 2 side pockets, 2 back pockets with flap and press-stud fastening,
 hammer loop, 1 large thigh pocket with smartphone patch pocket, double ruler
 pocket sewn down on one side, reflective strips on the leg, pre-shaped leg with
 movement insert on knee, Cordura® pockets for inserting knee pads 1839
 (please order separately)

night blue/anthracite