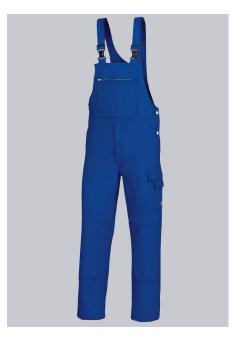

#### **BP® COTTON BASIC BIB & BRACE WITH KNEE PAD POCKETS**

https://www.bp-online.com/en-uk/bp-cotton-basic-bib-brace-with-knee-pad-pockets/1482-060-13000030

## **SPECIAL FEATURES**

- Fabric braces with rubber insert
- double bib pocket
- 100% cotton
- Regular fit

### **FUTHER DETAILS**

• Fabric braces with rubber insert, plastic clip fastenings, double bib pocket, 1 with concealed zip, 1 pen holder, 1 thigh pocket with fastening mobile phone patch pocket, 2 side pockets, 1 fastening back pocket, double ruler pocket, zip fly, high back, adjustable waistband, pockets for inserting knee pads 1839 (please order separately)

### FARBE

royal blue