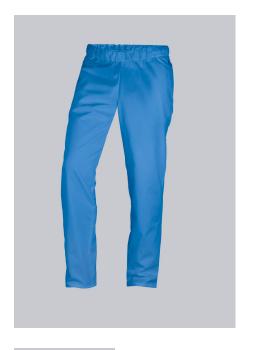

### **BP® LIGHTWEIGHT UNISEX TROUSERS**

Art.-Nr.: 1645-435-0116

https://www.bp-online.com/en-uk/bp-lightweight-unisex-trousers/1645-435-0116000099

# **SPECIAL FEATURES**

- Elasticated waist with integrated drawstring
- 2 side pockets
- Classic blend fabric
- Relaxed fit

#### **FABRIC**

- Outer fabric 1 50% Cotton, 50% Polyester
- **Fabric weight** 180 g/m<sup>2</sup>

• Elasticated waist with integrated drawstring, 2 side pockets

azure blue