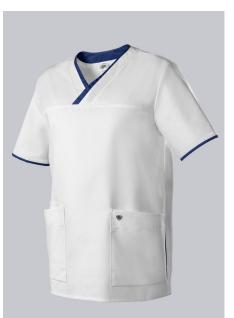

## **BP® UNISEX SLIP-ON TUNIC**

## **SPECIAL FEATURES**

- modern, discreet V-neck
- large pockets and key loop
- •
- Regular Fit

### **FUTHER DETAILS**

• 1/2 sleeve, V-neck, 2 large side pockets, one with key loop and one with smartphone pocket

#### FARBE

white/night blue