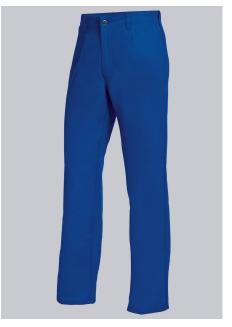

#### **BP® COTTON BASIC WORK TROUSERS**

Art.-Nr.: 1473-060-13

T

https://www.bp-online.com/en-uk/bp-cotton-basic-work-trousers/1473-060-13000046

# **SPECIAL FEATURES**

- Elasticated back
- 1 fastening back pocket
- zip fly
- Regular fit

#### FABRIC

- Outer fabric 1 100% Cotton
- Fabric weight 300 g/m<sup>2</sup>

## **FUTHER DETAILS**

• Elasticated back, pleats, zip fly, 2 side pockets, double ruler pocket, 1 fastening back pocket

### FARBE

royal blue

### **SIZE CHART**

• 28/29-47/48; 30l-39/40l; 34s-43/44s

## **WASHING INSTRUCTIONS**

60°C coloured wash (normal process)

- 🖄 Do not bleach
- 🛛 Do not tumble dry
- ⊟ Hot iron
- Professional dry cleaning