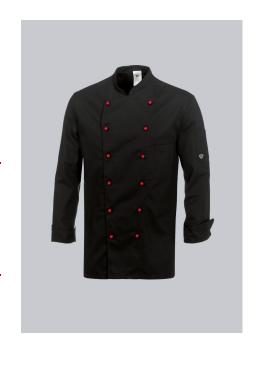

# **SPECIAL FEATURES**

- 1/1 sleeve with cuffs
- stand-up collar
- double row of slit holes
- Regular fit

## **FABRIC**

- Outer fabric 1 65% Polyester, 35% Cotton
- Fabric weight 215 g/m<sup>2</sup>

 1/1 sleeve with cuffs, stand-up collar, double row of slit holes for 6 pairs of studs (please order separately), vents, 1 breast pocket with welt, 1 sleeve pocket

black